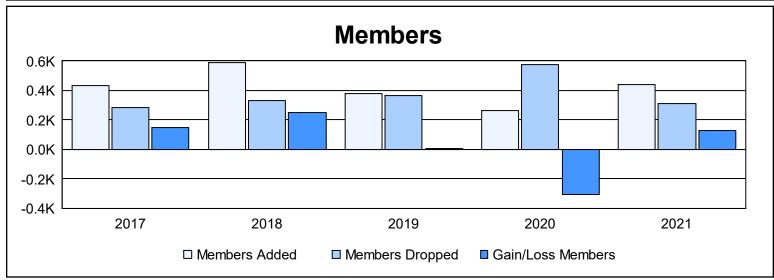

District 316 G As of June 2021 Cumulative

| Year      | New<br>Clubs | Dropped<br>Clubs | Gain/<br>Loss<br>Clubs | New<br>Members | Charter<br>Members | Reinstate<br>Members | Transfer<br>Members | Total<br>Member<br>Added | Total<br>Members<br>Dropped | Gain/<br>Loss<br>Members |
|-----------|--------------|------------------|------------------------|----------------|--------------------|----------------------|---------------------|--------------------------|-----------------------------|--------------------------|
| 2016-2017 | 0            | 4                | -4                     | 404            | 0                  | 11                   | 20                  | 435                      | 287                         | 148                      |
| 2017-2018 | 11           | 1                | 10                     | 291            | 265                | 29                   | 2                   | 587                      | 335                         | 252                      |
| 2018-2019 | 4            | 4                | 0                      | 250            | 108                | 17                   | 1                   | 376                      | 368                         | 8                        |
| 2019-2020 | 3            | 9                | -6                     | 142            | 88                 | 32                   | 5                   | 267                      | 576                         | -309                     |
| 2020-2021 | 6            | 1                | 5                      | 284            | 139                | 8                    | 8                   | 439                      | 311                         | 128                      |
| Average   | 5            | 4                | 1                      | 274            | 120                | 19                   | 7                   | 421                      | 375                         | 45                       |