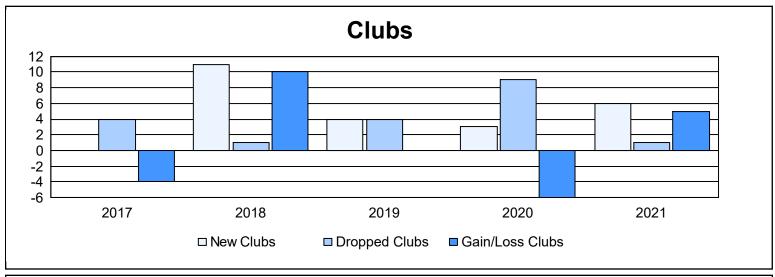

District 316 G As of June 2021 Cumulative

| Year      | New<br>Clubs | Dropped<br>Clubs | Gain/<br>Loss<br>Clubs | New<br>Members | Charter<br>Members | Reinstate<br>Members | Transfer<br>Members | Total<br>Member<br>Added | Total<br>Members<br>Dropped | Gain/<br>Loss<br>Members |
|-----------|--------------|------------------|------------------------|----------------|--------------------|----------------------|---------------------|--------------------------|-----------------------------|--------------------------|
| 2016-2017 | 0            | 4                | -4                     | 404            | 0                  | 11                   | 20                  | 435                      | 287                         | 148                      |
| 2017-2018 | 11           | 1                | 10                     | 291            | 265                | 29                   | 2                   | 587                      | 335                         | 252                      |
| 2018-2019 | 4            | 4                | 0                      | 250            | 108                | 17                   | 1                   | 376                      | 368                         | 8                        |
| 2019-2020 | 3            | 9                | -6                     | 142            | 88                 | 32                   | 5                   | 267                      | 576                         | -309                     |
| 2020-2021 | 6            | 1                | 5                      | 284            | 139                | 8                    | 8                   | 439                      | 311                         | 128                      |
| Average   | 5            | 4                | 1                      | 274            | 120                | 19                   | 7                   | 421                      | 375                         | 45                       |